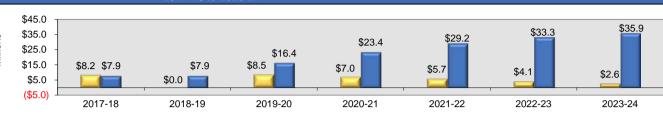

2017-18 to 2023-24

■ Surplus/Deficit ■ Year-End Fund Balance

|                                       | Fiscal Year: | 2017-18       | 2018-19       | 2019-20       | 2020-21       | 2021-22       | 2022-23       | 2023-24       |
|---------------------------------------|--------------|---------------|---------------|---------------|---------------|---------------|---------------|---------------|
|                                       |              | Projected     | Budget        | Projected     | Projected     | Projected     | Projected     | Projected     |
| Property Subtotal                     |              | 2,065,426     | 2,112,923     | 714,127       | 730,552       | 747,354       | 764,543       | 782,128       |
| Other Objects                         |              |               |               |               |               |               |               |               |
| 810 Dues and Fees                     |              | 655,678       | 694,545       | 0             | 0             | 0             | 0             | 0             |
| 830 Interest                          |              | 1,540,597     | 1,617,627     | 3,142,477     | 3,104,829     | 3,065,237     | 3,023,594     | 2,978,642     |
| 860 Grants to Other Organizations     |              | 7,452         | 7,452         | 7,452         | 7,452         | 7,452         | 7,452         | 7,452         |
| 880 Refunds for PY Receipts           |              | 3,010         | 3,010         | 3,010         | 3,010         | 3,010         | 3,010         | 3,010         |
| 890 Misc. Expenditures                |              | 992,155       | 992,155       | 992,155       | 992,155       | 992,155       | 992,155       | 992,155       |
| Other Objects Subtotal                |              | 3,198,892     | 3,314,789     | 4,145,094     | 4,107,446     | 4,067,854     | 4,026,211     | 3,981,259     |
| Other Use of Funds                    |              |               |               |               |               |               |               |               |
| 910 Redemption of Principal           |              | 8,186,603     | 8,536,692     | 7,511,800     | 7,526,200     | 7,540,600     | 7,560,100     | 7,584,600     |
| 930 Transfer to Capital Projects Fund |              | 5,354,192     | 9,394,408     | 0             | 0             | 0             | 0             | 0             |
| Other Use of Funds Subtotal           |              | 13,540,795    | 17,931,100    | 7,511,800     | 7,526,200     | 7,540,600     | 7,560,100     | 7,584,600     |
| Total Expenditures                    |              | \$189,979,406 | \$200,534,181 | \$192,475,337 | \$196,400,575 | \$200,389,144 | \$204,504,730 | \$208,363,641 |
| Surplus/Deficit                       |              | \$8,197,299   | \$0           | \$8,499,066   | \$7,014,690   | \$5,721,833   | \$4,093,972   | \$2,616,929   |
| Year-End Fund Balance                 |              | \$7,921,918   | \$7,921,918   | \$16,420,984  | \$23,435,674  | \$29,157,507  | \$33,251,479  | \$35,868,408  |