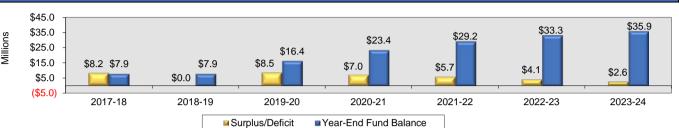

2017-18 to 2023-24

■ Surplus/Deficit ■ Year-End Fund Balance

|                                       | Fiscal Year: | 2017-18       | 2018-19       | 2019-20       | 2020-21       | 2021-22       | 2022-23       | 2023-24       |
|---------------------------------------|--------------|---------------|---------------|---------------|---------------|---------------|---------------|---------------|
|                                       |              | Projected     | Budget        | Projected     | Projected     | Projected     | Projected     | Projected     |
| Property Subtotal                     |              | 2,065,426     | 2,112,923     | 714,127       | 730,552       | 747,354       | 764,543       | 782,128       |
| Other Objects                         |              |               |               |               |               |               |               |               |
| 810 Dues and Fees                     |              | 655,678       | 694,545       | 0             | 0             | 0             | 0             | 0             |
| 830 Interest                          |              | 1,540,597     | 1,617,627     | 3,142,477     | 3,104,829     | 3,065,237     | 3,023,594     | 2,978,642     |
| 860 Grants to Other Organizations     |              | 7,452         | 7,452         | 7,452         | 7,452         | 7,452         | 7,452         | 7,452         |
| 880 Refunds for PY Receipts           |              | 3,010         | 3,010         | 3,010         | 3,010         | 3,010         | 3,010         | 3,010         |
| 890 Misc. Expenditures                |              | 992,155       | 992,155       | 992,155       | 992,155       | 992,155       | 992,155       | 992,155       |
| Other Objects Subtotal                |              | 3,198,892     | 3,314,789     | 4,145,094     | 4,107,446     | 4,067,854     | 4,026,211     | 3,981,259     |
| Other Use of Funds                    |              |               |               |               |               |               |               |               |
| 910 Redemption of Principal           |              | 8,186,603     | 8,536,692     | 7,511,800     | 7,526,200     | 7,540,600     | 7,560,100     | 7,584,600     |
| 930 Transfer to Capital Projects Fund |              | 5,354,192     | 9,394,408     | 0             | 0             | 0             | 0             | 0             |
| Other Use of Funds Subtotal           |              | 13,540,795    | 17,931,100    | 7,511,800     | 7,526,200     | 7,540,600     | 7,560,100     | 7,584,600     |
| Total Expenditures                    |              | \$189,979,406 | \$200,534,181 | \$192,475,337 | \$196,400,575 | \$200,389,144 | \$204,504,730 | \$208,363,641 |
| Surplus/Deficit                       |              | \$8,197,299   | \$0           | \$8,499,066   | \$7,014,690   | \$5,721,833   | \$4,093,972   | \$2,616,929   |
| Year-End Fund Balance                 |              | \$7,921,918   | \$7,921,918   | \$16,420,984  | \$23,435,674  | \$29,157,507  | \$33,251,479  | \$35,868,408  |