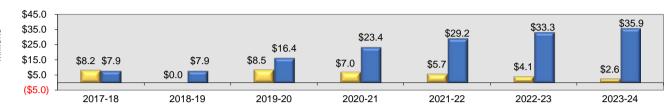

2017-18 to 2023-24

■ Surplus/Deficit ■ Year-End Fund Balance

|                                       | Fiscal Year: | 2017-18       | 2018-19       | 2019-20       | 2020-21       | 2021-22       | 2022-23       | 2023-24       |
|---------------------------------------|--------------|---------------|---------------|---------------|---------------|---------------|---------------|---------------|
|                                       |              | Projected     | Budget        | Projected     | Projected     | Projected     | Projected     | Projected     |
| Property Subtotal                     |              | 2,065,426     | 2,112,923     | 714,127       | 730,552       | 747,354       | 764,543       | 782,128       |
| Other Objects                         |              |               |               |               |               |               |               |               |
| 810 Dues and Fees                     |              | 655,678       | 694,545       | 0             | 0             | 0             | 0             | 0             |
| 830 Interest                          |              | 1,540,597     | 1,617,627     | 3,142,477     | 3,104,829     | 3,065,237     | 3,023,594     | 2,978,642     |
| 860 Grants to Other Organizations     |              | 7,452         | 7,452         | 7,452         | 7,452         | 7,452         | 7,452         | 7,452         |
| 880 Refunds for PY Receipts           |              | 3,010         | 3,010         | 3,010         | 3,010         | 3,010         | 3,010         | 3,010         |
| 890 Misc. Expenditures                |              | 992,155       | 992,155       | 992,155       | 992,155       | 992,155       | 992,155       | 992,155       |
| Other Objects Subtotal                |              | 3,198,892     | 3,314,789     | 4,145,094     | 4,107,446     | 4,067,854     | 4,026,211     | 3,981,259     |
| Other Use of Funds                    |              |               |               |               |               |               |               |               |
| 910 Redemption of Principal           |              | 8,186,603     | 8,536,692     | 7,511,800     | 7,526,200     | 7,540,600     | 7,560,100     | 7,584,600     |
| 930 Transfer to Capital Projects Fund |              | 5,354,192     | 9,394,408     | 0             | 0             | 0             | 0             | 0             |
| Other Use of Funds Subtotal           |              | 13,540,795    | 17,931,100    | 7,511,800     | 7,526,200     | 7,540,600     | 7,560,100     | 7,584,600     |
| Total Expenditures                    |              | \$189,979,406 | \$200,534,181 | \$192,475,337 | \$196,400,575 | \$200,389,144 | \$204,504,730 | \$208,363,641 |
| Surplus/Deficit                       |              | \$8,197,299   | \$0           | \$8,499,066   | \$7,014,690   | \$5,721,833   | \$4,093,972   | \$2,616,929   |
| Year-End Fund Balance                 |              | \$7,921,918   | \$7,921,918   | \$16,420,984  | \$23,435,674  | \$29,157,507  | \$33,251,479  | \$35,868,408  |