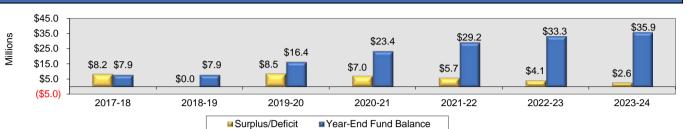

2017-18 to 2023-24

■ Surplus/Deficit ■ Year-End Fund Balance

|                                       | Fiscal Year: | 2017-18       | 2018-19       | 2019-20       | 2020-21       | 2021-22       | 2022-23       | 2023-24       |
|---------------------------------------|--------------|---------------|---------------|---------------|---------------|---------------|---------------|---------------|
|                                       |              | Projected     | Budget        | Projected     | Projected     | Projected     | Projected     | Projected     |
| Property Subtotal                     |              | 2,065,426     | 2,112,923     | 714,127       | 730,552       | 747,354       | 764,543       | 782,128       |
| Other Objects                         |              |               |               |               |               |               |               |               |
| 810 Dues and Fees                     |              | 655,678       | 694,545       | 0             | 0             | 0             | 0             | 0             |
| 830 Interest                          |              | 1,540,597     | 1,617,627     | 3,142,477     | 3,104,829     | 3,065,237     | 3,023,594     | 2,978,642     |
| 860 Grants to Other Organizations     |              | 7,452         | 7,452         | 7,452         | 7,452         | 7,452         | 7,452         | 7,452         |
| 880 Refunds for PY Receipts           |              | 3,010         | 3,010         | 3,010         | 3,010         | 3,010         | 3,010         | 3,010         |
| 890 Misc. Expenditures                |              | 992,155       | 992,155       | 992,155       | 992,155       | 992,155       | 992,155       | 992,155       |
| Other Objects Subtotal                |              | 3,198,892     | 3,314,789     | 4,145,094     | 4,107,446     | 4,067,854     | 4,026,211     | 3,981,259     |
| Other Use of Funds                    |              |               |               |               |               |               |               |               |
| 910 Redemption of Principal           |              | 8,186,603     | 8,536,692     | 7,511,800     | 7,526,200     | 7,540,600     | 7,560,100     | 7,584,600     |
| 930 Transfer to Capital Projects Fund |              | 5,354,192     | 9,394,408     | 0             | 0             | 0             | 0             | 0             |
| Other Use of Funds Subtotal           |              | 13,540,795    | 17,931,100    | 7,511,800     | 7,526,200     | 7,540,600     | 7,560,100     | 7,584,600     |
| Total Expenditures                    |              | \$189,979,406 | \$200,534,181 | \$192,475,337 | \$196,400,575 | \$200,389,144 | \$204,504,730 | \$208,363,641 |
| Surplus/Deficit                       |              | \$8,197,299   | \$0           | \$8,499,066   | \$7,014,690   | \$5,721,833   | \$4,093,972   | \$2,616,929   |
| Year-End Fund Balance                 |              | \$7,921,918   | \$7,921,918   | \$16,420,984  | \$23,435,674  | \$29,157,507  | \$33,251,479  | \$35,868,408  |