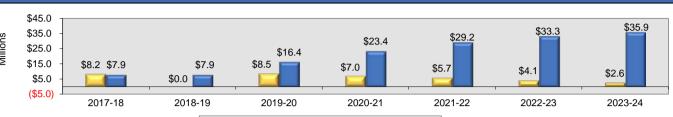

2017-18 to 2023-24

■ Surplus/Deficit ■ Year-End Fund Balance

|                                       | Fiscal Year: | 2017-18       | 2018-19       | 2019-20       | 2020-21       | 2021-22       | 2022-23       | 2023-24       |
|---------------------------------------|--------------|---------------|---------------|---------------|---------------|---------------|---------------|---------------|
|                                       |              | Projected     | Budget        | Projected     | Projected     | Projected     | Projected     | Projected     |
| Property Subtotal                     |              | 2,065,426     | 2,112,923     | 714,127       | 730,552       | 747,354       | 764,543       | 782,128       |
| Other Objects                         |              |               |               |               |               |               |               |               |
| 810 Dues and Fees                     |              | 655,678       | 694,545       | 0             | 0             | 0             | 0             | 0             |
| 830 Interest                          |              | 1,540,597     | 1,617,627     | 3,142,477     | 3,104,829     | 3,065,237     | 3,023,594     | 2,978,642     |
| 860 Grants to Other Organizations     |              | 7,452         | 7,452         | 7,452         | 7,452         | 7,452         | 7,452         | 7,452         |
| 880 Refunds for PY Receipts           |              | 3,010         | 3,010         | 3,010         | 3,010         | 3,010         | 3,010         | 3,010         |
| 890 Misc. Expenditures                |              | 992,155       | 992,155       | 992,155       | 992,155       | 992,155       | 992,155       | 992,155       |
| Other Objects Subtotal                |              | 3,198,892     | 3,314,789     | 4,145,094     | 4,107,446     | 4,067,854     | 4,026,211     | 3,981,259     |
| Other Use of Funds                    |              |               |               |               |               |               |               |               |
| 910 Redemption of Principal           |              | 8,186,603     | 8,536,692     | 7,511,800     | 7,526,200     | 7,540,600     | 7,560,100     | 7,584,600     |
| 930 Transfer to Capital Projects Fund |              | 5,354,192     | 9,394,408     | 0             | 0             | 0             | 0             | 0             |
| Other Use of Funds Subtotal           |              | 13,540,795    | 17,931,100    | 7,511,800     | 7,526,200     | 7,540,600     | 7,560,100     | 7,584,600     |
| Total Expenditures                    |              | \$189,979,406 | \$200,534,181 | \$192,475,337 | \$196,400,575 | \$200,389,144 | \$204,504,730 | \$208,363,641 |
| Surplus/Deficit                       |              | \$8,197,299   | \$0           | \$8,499,066   | \$7,014,690   | \$5,721,833   | \$4,093,972   | \$2,616,929   |
| Year-End Fund Balance                 |              | \$7,921,918   | \$7,921,918   | \$16,420,984  | \$23,435,674  | \$29,157,507  | \$33,251,479  | \$35,868,408  |